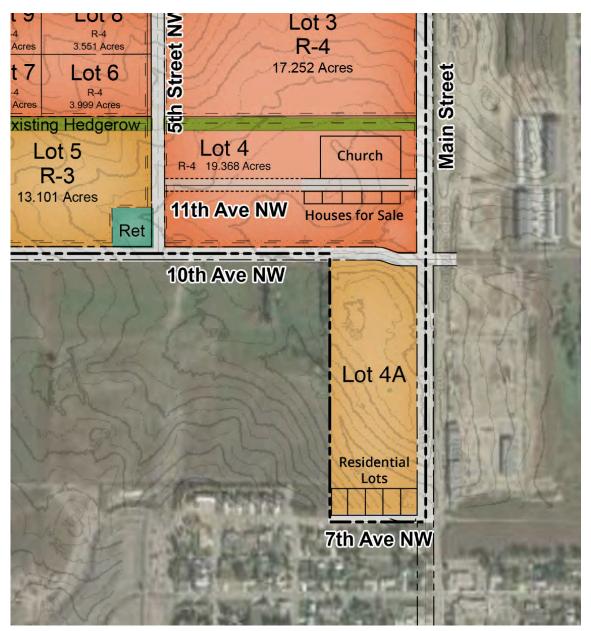

## **Residential Lots Available** | Map Detail A | 11th Ave NW

Homes feature Yellowstone, Gallatin, and Jefferson models. Contact Katie Walters, Paramount Real Estate | 329 Main St North, Watford City, ND 58854 | **701-339-3311 | Katie@your701agents.com** 