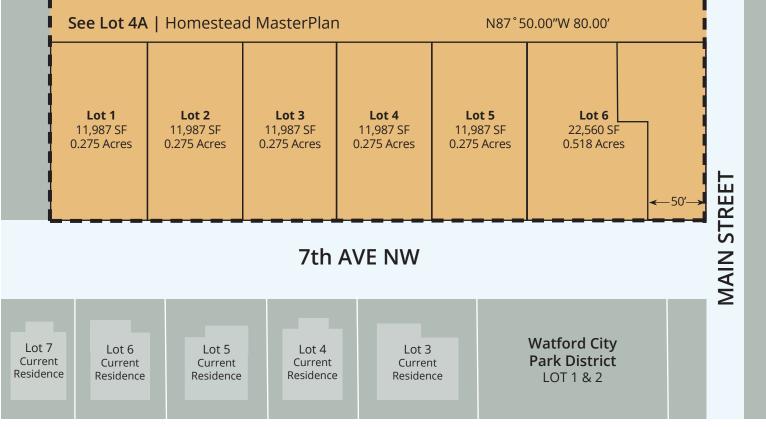

Lots available on residential street with all utilities available. For information contact Katie Walters, Paramount Real Estate | 329 Main St North, Watford City, ND 58854 **701-339-3311 | Katie@your701agents.com** 