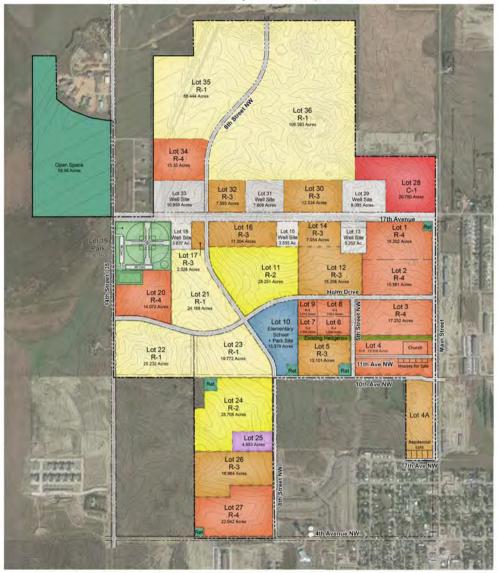

## Homestead Master Plan | Watford City, North Dakota

Lots available for development and residential purchase. For more information contact Katie Walters, Paramount Real Estate | 329 Main St North, Watford City, ND 58854 701-339-3311 | Katie@your701agents.com 0 500 1000 1500 SCALE 1500